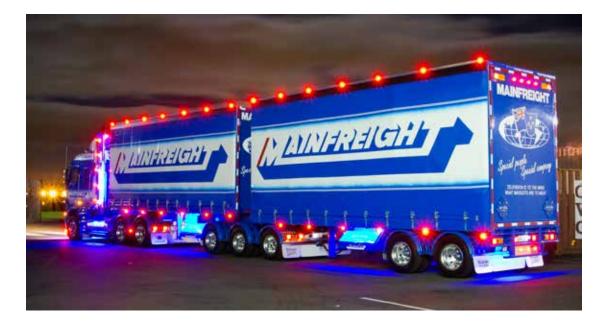

Strip Light retrofitted into Motorhome/Caravan light fittings

Strip Light used for effect lighting

LongRun Strip Light inside wind turbine shaft

Strip Light in elevator wall display

Strip Light on vehicles