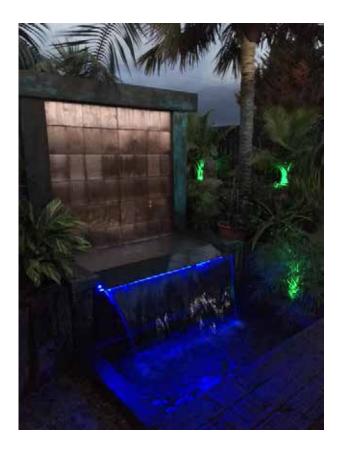

Strip Light retrofitted into Motorhome/Caravan light fittings

Strip Light used for effect lighting

LongRun Strip Light inside wind turbine shaft

Strip Light in elevator wall display

Strip Light on vehicles