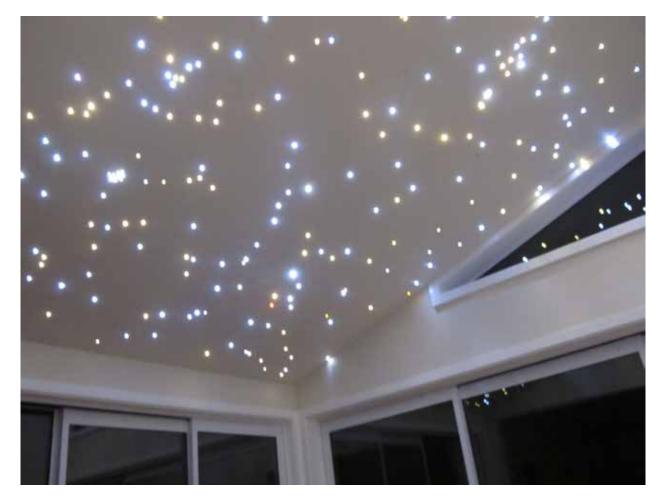

## Mixed Individual LEDs used to make a galaxy-inspired ceiling

Bar Lights for camping system run from a car battery

12V Flood Lights with Solar setup for wharf lighting