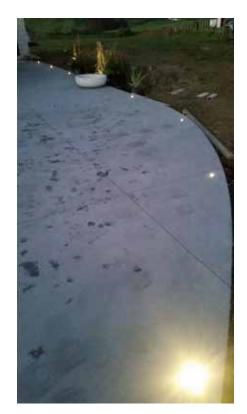

## In-Ground Lights in hearth behind fireplace

Warm White 1.5W In-Ground Lights set into a concrete driveway

RGB 3W In-Ground Lights set in concrete by pillars