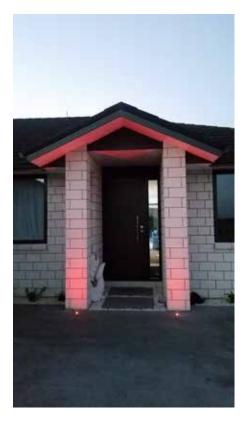

## In-Ground Lights in hearth behind fireplace

Warm White 1.5W In-Ground Lights set into a concrete driveway

RGB 3W In-Ground Lights set in concrete by pillars