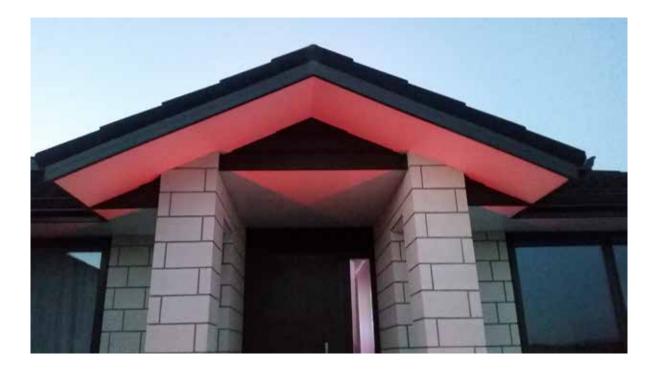

## In-Ground Lights in hearth behind fireplace

Warm White 1.5W In-Ground Lights set into a concrete driveway

RGB 3W In-Ground Lights set in concrete by pillars