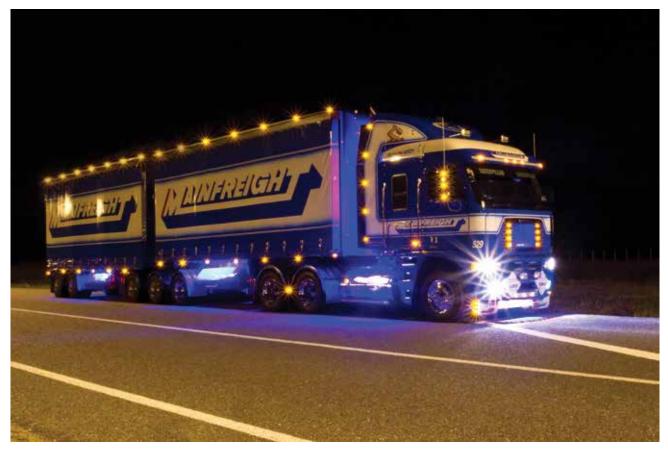

Strip Light retrofitted into Motorhome/Caravan light fittings

Strip Light used for effect lighting

LongRun Strip Light inside wind turbine shaft

Strip Light in elevator wall display

Strip Light on vehicles