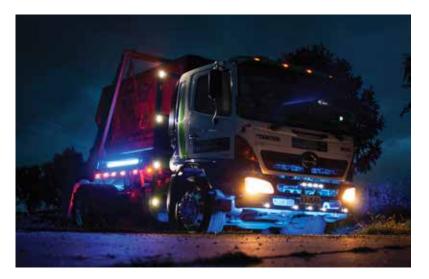

Strip Light retrofitted into Motorhome/Caravan light fittings

Strip Light used for effect lighting

LongRun Strip Light inside wind turbine shaft

Strip Light in elevator wall display

Strip Light on vehicles