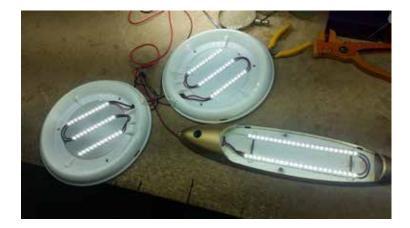

Strip Light retrofitted into Motorhome/Caravan light fittings

Strip Light used for effect lighting

LongRun Strip Light inside wind turbine shaft

Strip Light in elevator wall display

Strip Light on vehicles