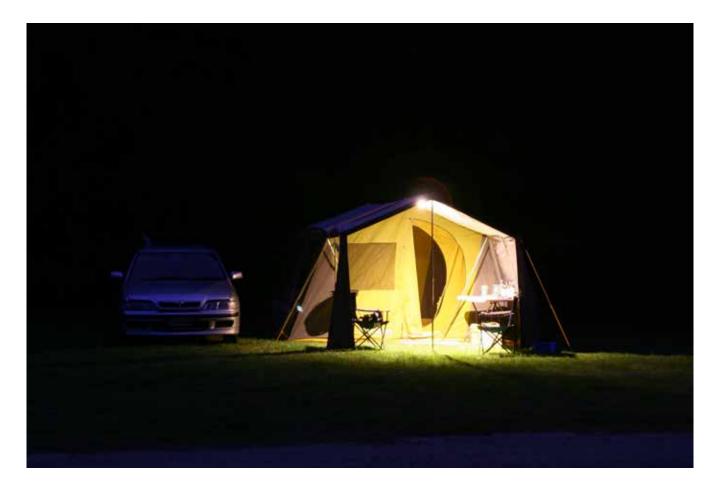

## Mixed Individual LEDs used to make a galaxy-inspired ceiling

Bar Lights for camping system run from a car battery

12V Flood Lights with Solar setup for wharf lighting