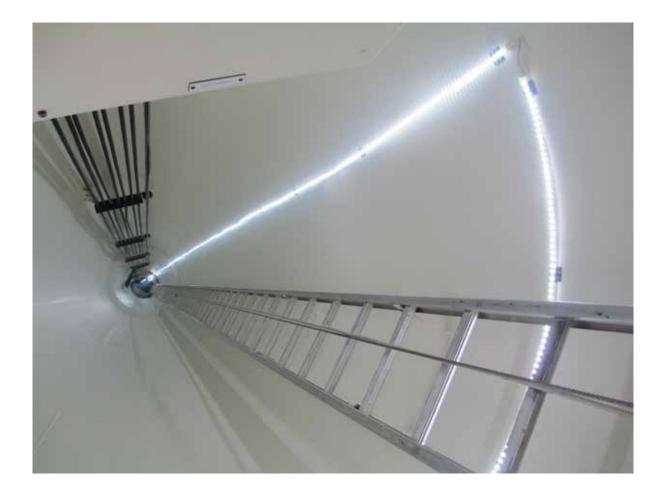

Strip Light retrofitted into Motorhome/Caravan light fittings

Strip Light used for effect lighting

LongRun Strip Light inside wind turbine shaft

Strip Light in elevator wall display

Strip Light on vehicles