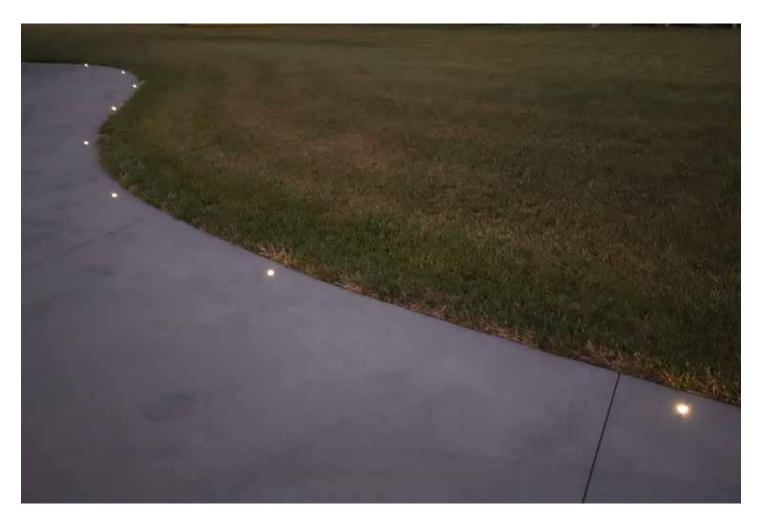

## In-Ground Lights in hearth behind fireplace

Warm White 1.5W In-Ground Lights set into a concrete driveway

RGB 3W In-Ground Lights set in concrete by pillars