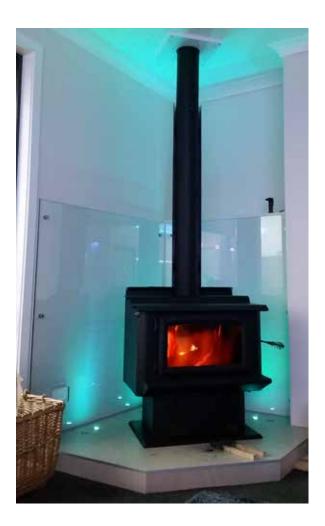

## In-Ground Lights in hearth behind fireplace

Warm White 1.5W In-Ground Lights set into a concrete driveway

RGB 3W In-Ground Lights set in concrete by pillars