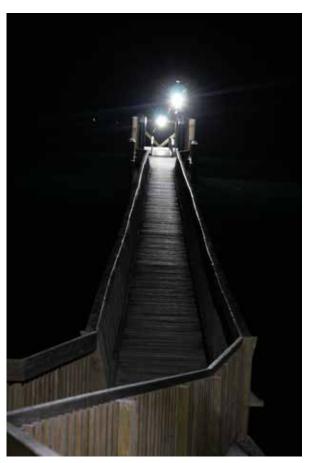

## Mixed Individual LEDs used to make a galaxy-inspired ceiling

Bar Lights for camping system run from a car battery

12V Flood Lights with Solar setup for wharf lighting