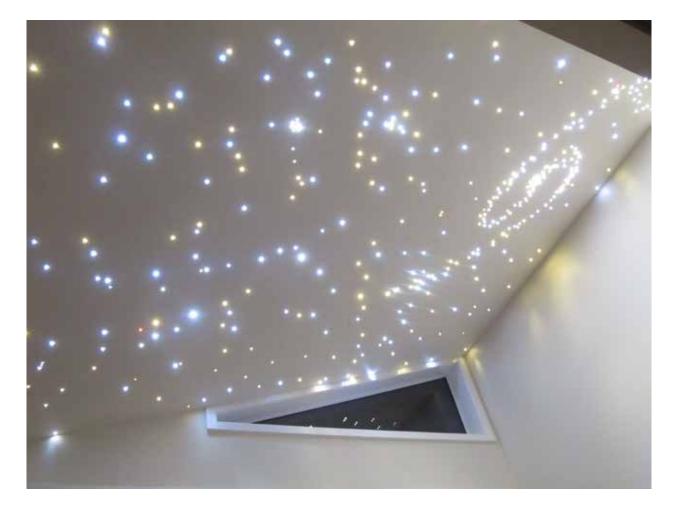

## Mixed Individual LEDs used to make a galaxy-inspired ceiling

Bar Lights for camping system run from a car battery

12V Flood Lights with Solar setup for wharf lighting