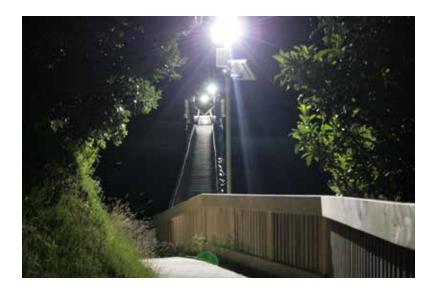

## Mixed Individual LEDs used to make a galaxy-inspired ceiling

Bar Lights for camping system run from a car battery

12V Flood Lights with Solar setup for wharf lighting