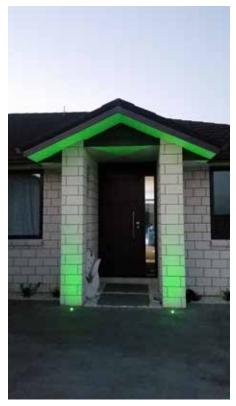

## In-Ground Lights in hearth behind fireplace

Warm White 1.5W In-Ground Lights set into a concrete driveway

RGB 3W In-Ground Lights set in concrete by pillars