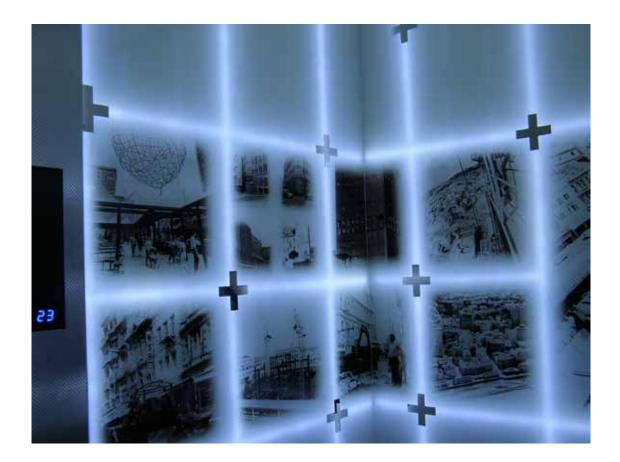

Strip Light retrofitted into Motorhome/Caravan light fittings

Strip Light used for effect lighting

LongRun Strip Light inside wind turbine shaft

Strip Light in elevator wall display

Strip Light on vehicles