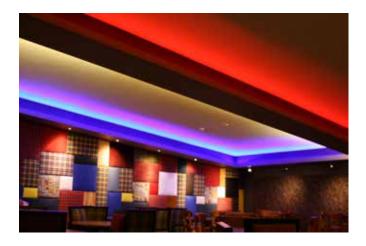

Strip Light retrofitted into Motorhome/Caravan light fittings

Strip Light used for effect lighting

LongRun Strip Light inside wind turbine shaft

Strip Light in elevator wall display

Strip Light on vehicles