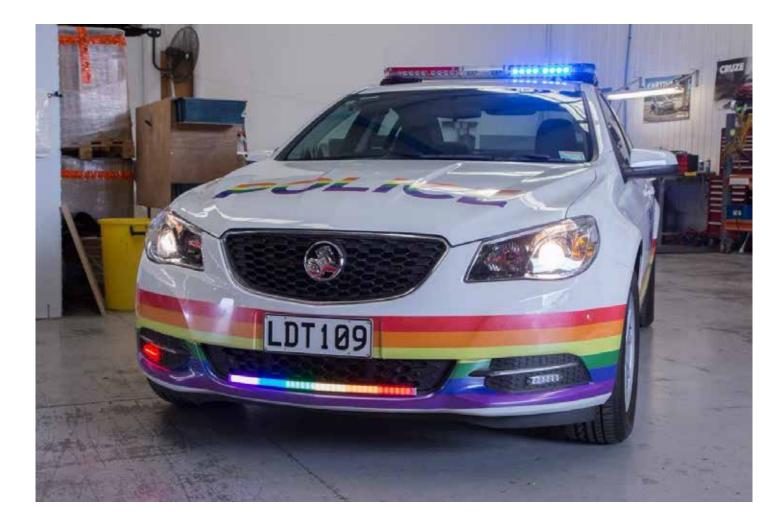

## PRODUCT Application Showcase 2

All images supplied by LEDstuff customers are used with permission

WWW.LEDSTUFF.CO.NZ | 0800 LEDSTUFF | SALES@LEDSTUFF.CO.NZ

Strip Light used in lightboxes and signage

Digital Strip Light for NZ Police Rainbow car for Pride Festival