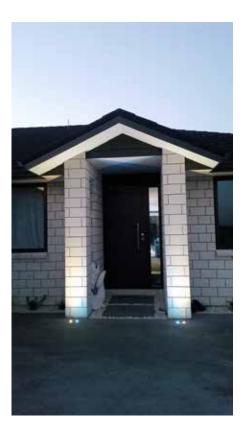

## In-Ground Lights in hearth behind fireplace

Warm White 1.5W In-Ground Lights set into a concrete driveway

RGB 3W In-Ground Lights set in concrete by pillars