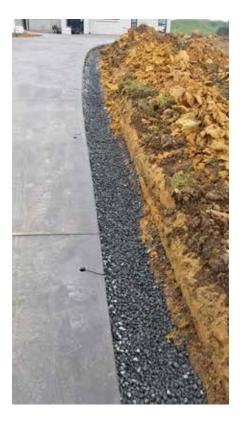

## In-Ground Lights in hearth behind fireplace

Warm White 1.5W In-Ground Lights set into a concrete driveway

RGB 3W In-Ground Lights set in concrete by pillars